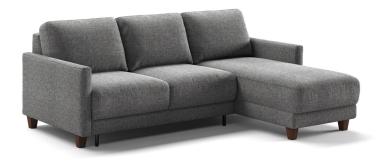

### Flip Function

This single motion sleeper function features arm-toarm bed orientation great for narrow spaces

Shown above as MART-BFP+FOU-ATLA/07-127/9-WA