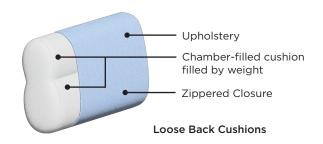

### Frame & Comfort Construction

UpholsteryFiber Padding

2.2lb Cold Cured Medium HR Foam

Felt Foam Protection
No-Sag Seat Suspension
Birch Plywood/Nordic Spruce