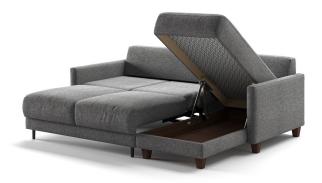

### Flip Function

This single motion sleeper function features arm-toarm bed orientation great for narrow spaces

Shown above as MART-BFP+FOU-ATLA/07-127/9-WA

## **Stock Options**

Full XL Loveseat Chaise

Full XL Size Bed (55x80") (Reversible Chaise)

### **General Measures\***

A 36.25 B 35.5 C 24.75
D 18 E 22.75 F 67
Mattress Thickness 5
Total Depth Open 58.25

MART-BFP+FOU Loveseat Sleeper + Chaise

> W 87 Full XL 55x80