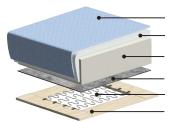

### Frame & Comfort Construction

UpholsteryFiber Padding

2.2lb Cold Cured Medium HR Foam

Felt Foam Protection
No-Sag Seat Suspension
Birch Plywood/Nordic Spruce