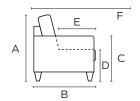

### **General Measures\***

A 36.25 B 35.5 C 24.75
D 18 E 22.75 F 67
Mattress Thickness 5
Total Depth Open 58.25

MART-BFP+FOU Loveseat Sleeper + Chaise

> W 87 Full XL 55x80