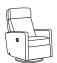

### Flip Function

This single motion sleeper function features arm-toarm bed orientation great for narrow spaces

Shown above as MART-BFP+FOU-ATLA/07-127/9-WA

### **General Measures\***

A 36.25 B 35.5 C 24.75
D 18 E 22.75 F 67
Mattress Thickness 5
Total Depth Open 58.25

MART-BFP+FOU Loveseat Sleeper + Chaise

> W 87 Full XL 55x80