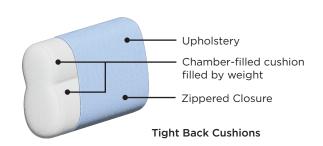

### Frame & Comfort Construction

Upholstery

Fiber Padding

2.2lb Cold Cured Medium HR Foam

Felt Foam Protection

No-Sag Seat Suspension

Birch Plywood/Nordic Spruce