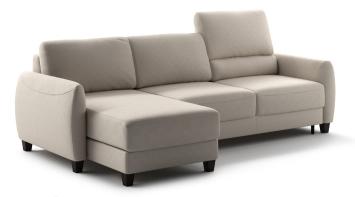

### Flip Function

This single motion sleeper function features arm-toarm bed orientation great for narrow spaces

Shown above as DELT-BFP+FOU-CLOU/02-104/9-SMB