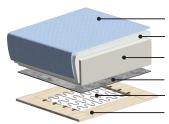

### Frame & Comfort Construction

Upholstery

Fiber Padding

2.2lb Cold Cured Medium HR Foam

Felt Foam Protection

No-Sag Seat Suspension

Birch Plywood/Nordic Spruce

#### **General Measures\***

**A** 35 **B** 40.25 **C** 25.25 **D** 18 **E** 22.75 **F** 67.25

Mattress Thickness 5 Open From Wall 67.25

DELT-BFP+FOU Loveseat Sleeper + Chaise

W 103.5 Full XL 55x90

DELT-EFP Sofa Sleeper