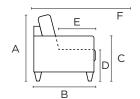

#### **General Measures\***

**A** 35 **B** 40.25 **C** 25.25 **D** 18 **E** 22.75 **F** 67.25

Mattress Thickness 5 Open From Wall 67.25

DELT-BFP+FOU Loveseat Sleeper + Chaise

W 103.5 Full XL 55x90

DELT-EFP Sofa Sleeper