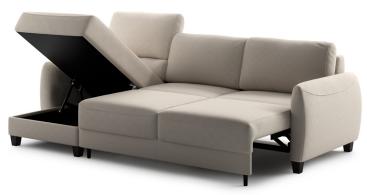

### Flip Function

This single motion sleeper function features arm-toarm bed orientation great for narrow spaces

Shown above as DELT-BFP+FOU-CLOU/02-104/9-SMB