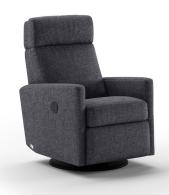

### Recliner

This swivel glider is a lovely companion to our sleeper designs. These designs offer great non-sleeper seating.

## **Stock Options**

Shown above as TRAC-AR-PWR-RENE/04

**Powered Recliner** 

(Includes Battery)

Oliver 515

Soft Antique 4340

Manual Recliner

Loule 616

Rene 04

Soft Antique 4340

Standard Base

**FEATURES** 

4-way Headrest

Low-Profile 360° Swivel

Rocking Glider

**Battery Power** 