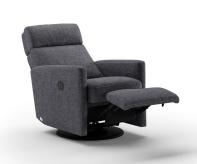

#### **General Measures\***

**A** 47.25 **B** 36.5 **C** 24.5 **D** 19 **E** 19 Total Depth Open 63

TRAC-AR-PWR **Recliner - Power** 

W 29.5

TRAC-AR Recliner - Manual W 29.5