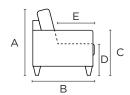

#### **General Measures\***

**A** 47.25 **B** 36.5 **C** 24.5 **D** 19 **E** 19 Total Depth Open 63

TRAC-AR-PWR **Recliner - Power** 

W 29.5

TRAC-AR Recliner - Manual W 29.5