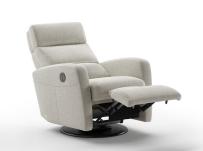

#### **Powered Recliner**

(Includes Battery)

Oliver 173

**Manual Recliner** 

Oliver 173

Loule 630

#### FEATURES

4-way Headrest

Low-Profile 360° Swivel

Rocking Glider

Choose Battery Power

### General Measures\*

A 47.25 B 36.5 C 24.5
D 19 E 19
Total Depth Open 63

slop-ar-pwr Recliner - Power

W 32

SLOP-AR Recliner - Manual W 32