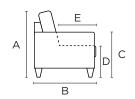

### General Measures\*

A 47.25 B 36.5 C 24.5
D 19 E 19
Total Depth Open 63

slop-ar-pwr Recliner - Power

W 32

SLOP-AR Recliner - Manual W 32