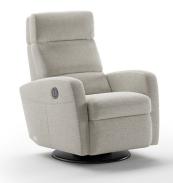

#### **Powered Recliner**

(Includes Battery)

Oliver 173

**Manual Recliner** 

Oliver 173

Loule 630

#### FEATURES

4-way Headrest

Low-Profile 360° Swivel

Rocking Glider

Choose Battery Power