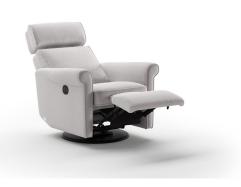

#### **FEATURES**

4-way Headrest

Low-Profile 360° Swivel

Rocking Glider

**Battery Power** 

#### **General Measures\***

**A** 47.25 **B** 36.5 **C** 24.5 **D** 19 **E** 19 Total Depth Open 63

**ROLL-AR-PWR Recliner - Power** 

W 32.75

ROLL-AR Recliner - Manual W 32.75