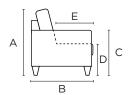

#### **General Measures\***

**A** 47.25 **B** 36.5 **C** 24.5 **D** 19 **E** 19 Total Depth Open 63

**ROLL-AR-PWR Recliner - Power** 

W 32.75

ROLL-AR Recliner - Manual W 32.75