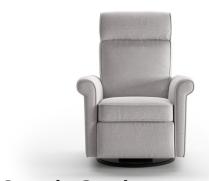

### Recliner

This swivel glider is a lovely companion to our sleeper designs. These designs offer great non-sleeper seating.

Shown above as ROLL-AR-PWR-RENE/01

#### **FEATURES**

4-way Headrest

Low-Profile 360° Swivel

Rocking Glider

**Battery Power** 